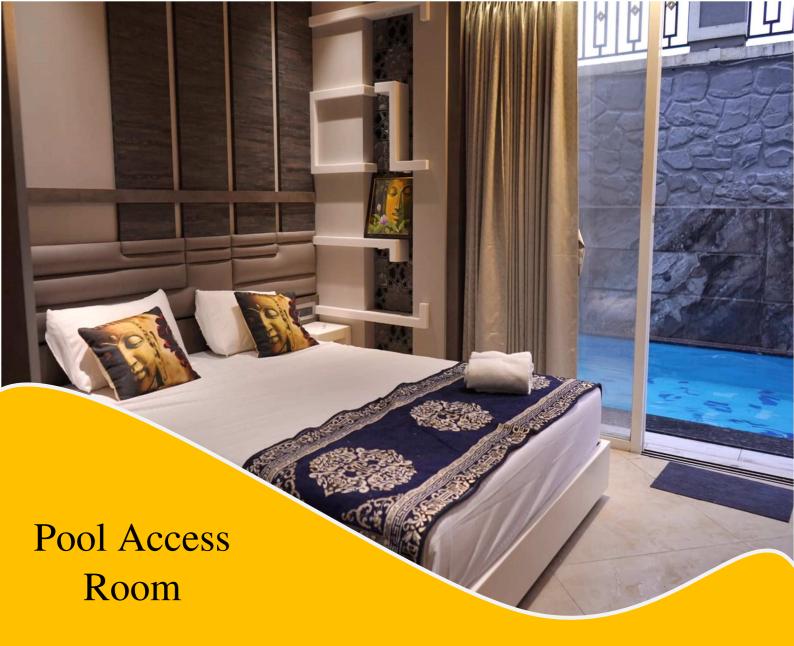

## **VILLAS AMENITIES**

- ✓ Private Pool Villa
- ✓ High Speed Wi-Fi Internet Access
- ✓ Mineral Water + Ro Water
- 3 Well-furnished Air-conditioned
  Bedrooms + Luxurious Living Room
  - Room-01 Direct pool Access
  - Room-02 Pool View Room with Jacuzzi
  - Room -03 Garden View with Sit out
  - Living Room with Sofa
- ✓ Smart TV
  - In Living Room (55 Inch) Ultra HD TV
  - In Each Rooms (32 Inch) Ultra HD TV
- ✓ Music System
- ✓ 24\*7 Water Facility
- ✓ 2 Sun Bath Chairs
- ✓ 2 Seater Couple Swing
- ✓ Care Taker Assistance